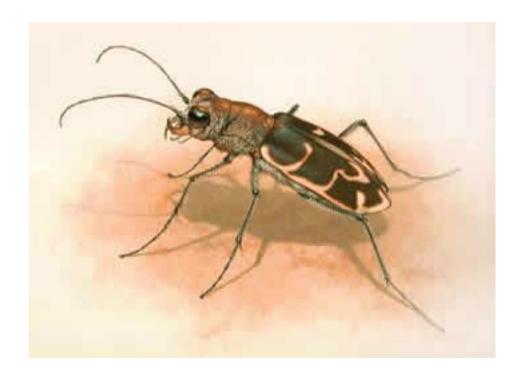

# Public Comment Period Opens for Proposed Waters of the U.S. Rule

On April 21, a 91 day public comment period opened on the proposed rule. People can submit comments on the proposed rule online, through email, regular mail or by courier until July 21, 2014.





#### "Waters of the State"

- means all waters within the jurisdiction of this state including all streams, lakes, ponds, impounding reservoirs, marshes, wetlands, watercourses, waterways, wells, springs, irrigation systems, drainage systems, and all other bodies or accumulation of water, surface and underground, natural or artificial, public or private, situated wholly or partly within or bordering upon the state.



# **NPDES Electronic Reporting Rule**







# Critical Habitat Designation for the Salt Creek Tiger Beetle







# Title 117 - Nebraska Surface Water Quality Standards

Chapter 3 - ANTIDEGRADATION CLAUSE

Applicable to new and expanded discharges

### **NPDES Updates**



## **Eighth Circuit Court of Appeals**

- Blending Rule
- E. coli mixing zone

## 316 (b)

Delayed

### **NPDES Updates**



### **Title 119 Update**

- Outreach
- Permit application changes

#### **Pollutant Scans**

- 40 CFR 122.21 and Title 119 applications
- Vary between permit type
- Discharge size
- Industrial category





#### **Chlorides**

- Industry
- Municipal







#### **Nutrients**

- Total Nitrogen
- Total Phosphorus







#### **Nitrates**

- Agriculture A designated streams
- 100 mg/l
- Groundwater









#### **New Ammonia Criteria**







#### **Questions**